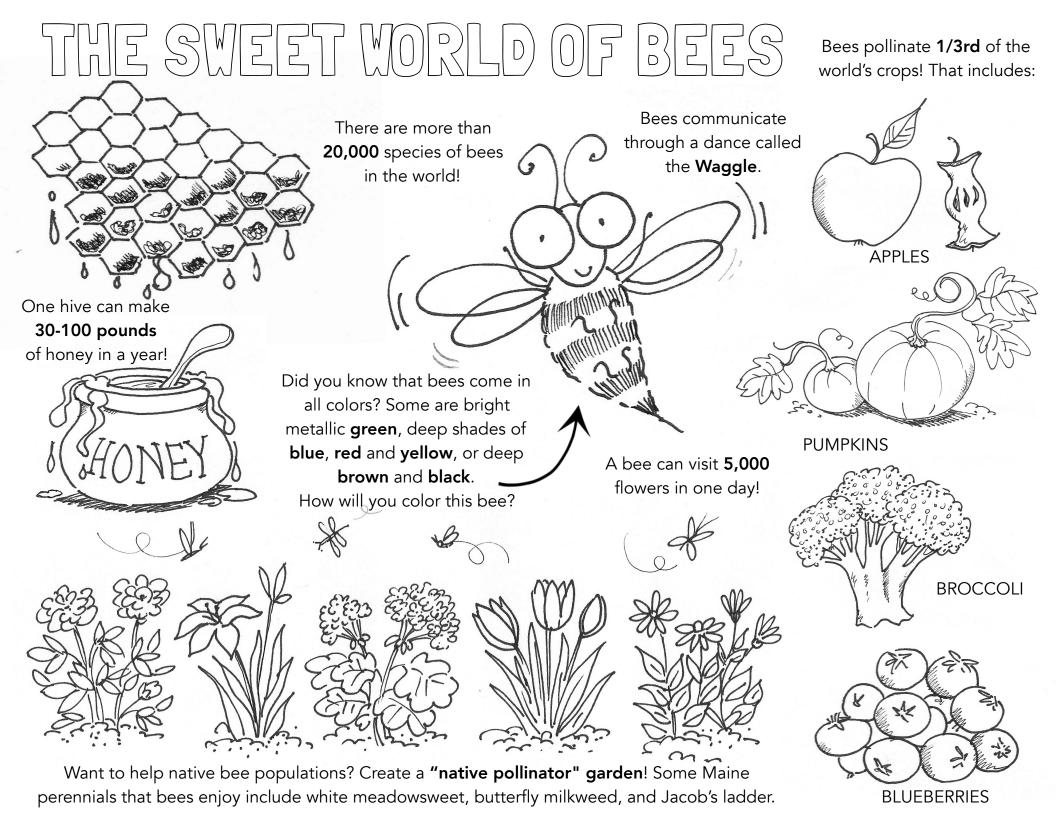

Vocals, Guitar, Ukulele
Joey Dupuis - Guitar, Trumpet
Carl Ferm - Keyboard, Saxophone, Ukulele
Mélissa Smith - Bass Guitar
Cedar Ellis - Drums
Jarly Bobadilla, Gene Gill, Jack Sasner - Substitutes
Lucille Jan-Turan, Brittany Parker, Mélissa Smith - Puppet Design
Music and Lyrics by Brittany Parker, with Joey Dupuis
("Weez Do", "Metamorphosis") and Carl Ferm ("Poison")



Coloring Sheet Images Copyright 2018 Maryann Cocca-Leffler www.maryanncoccaleffler.com

Program info provided with help from Kourtney Collum, Thalia Rodriguez, Emily Olick Llano, the College of the Atlantic Bees in Society Class, & Healthy Acadia.

For more information, visit beeparksandthehornets.com Please follow us on Facebook and Instagram: beeparksandthehornets





## BEE MOURSELF

**Program and Coloring Sheet**